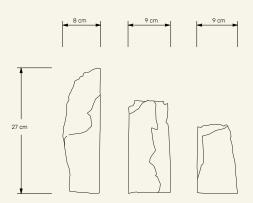

Name Raw Portoro Category acessories Designer Sérgio Costa Year 2021

Materials & finishing Honed marble with matte finish. Production details Cutted in CNC diamond wire and finished by hand.

 Dimensions (cm)
 (L) H27 x L10 x D8; (M) H18 x L9 x D7; (S) H14 x L9 x D8,5