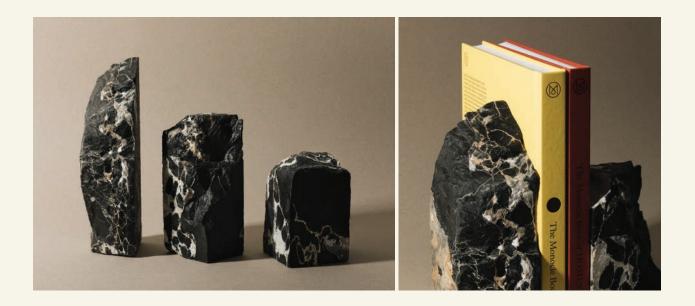

Raw Portoro

RAW PORTORO is a set of 3 sculptural objects made from a creative intervention in an exclusive selection of marble stones. In a symbiosis between functionality and pure aesthetics, RAW can work as a bookend, a sculpture or a decorative object, bringing elegance and intention to spaces.

Due to the unique characteristics of marble stone, and because all the pieces are carved by hand, this product may show slight variations. Marble stone is a natural raw material and its textures and design make it unrepeatable.

Name Raw Portoro Category acessories Designer Sérgio Costa Year 2021

Materials & finishing Honed marble with matte finish. Production details Cutted in CNC diamond wire and finished by hand.

 Dimensions (cm)
 (L) H27 x L10 x D8; (M) H18 x L9 x D7; (S) H14 x L9 x D8,5