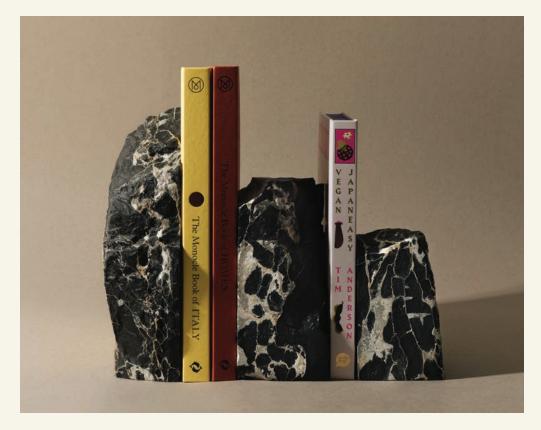

Raw Portoro

RAW PORTORO is a set of 3 sculptural objects made from a creative intervention in an exclusive selection of marble stones. In a symbiosis between functionality and pure aesthetics, RAW can work as a bookend, a sculpture or a decorative object, bringing elegance and intention to spaces.

Due to the unique characteristics of marble stone, and because all the pieces are carved by hand, this product may show slight variations. Marble stone is a natural raw material and its textures and design make it unrepeatable.